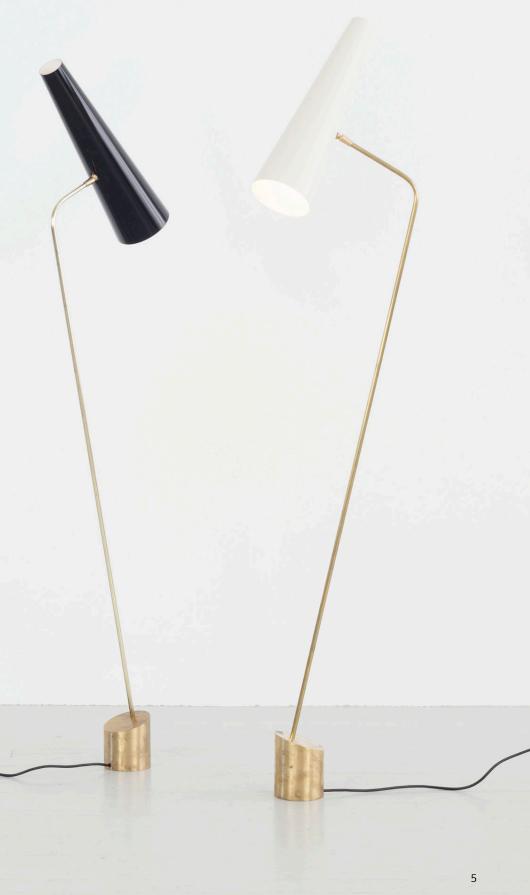

### Tozzo

This elegant model called Tozzo is composed of a stable brass cylinder under the typical, fine curved body, followed by an also typical conical lampshade. All together brings a height of about 150 cm.