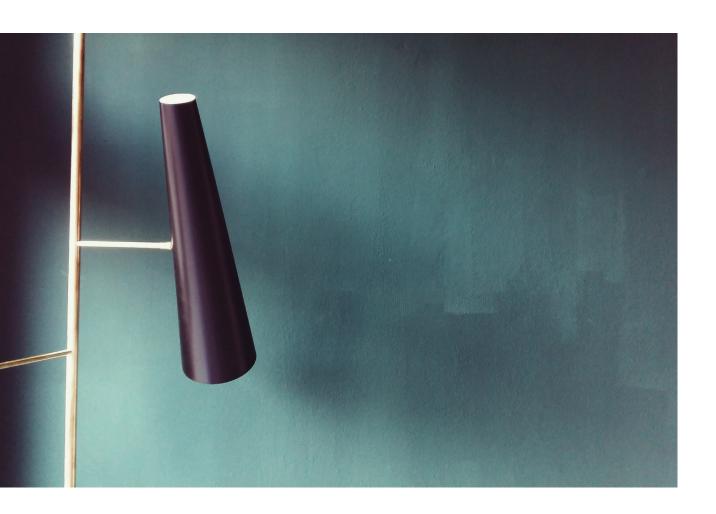

You can see Brocchinis extraordinary quality to accommodate his customers, when you take a look at the wide range of possible colours of the shades. Beside the wide range of RAL colours, which you can see on the next page, Claudio Brocchini manufactures two special lamp shades in his workshop.

The gold-coloured shade of brass, that becomes one unit with the body through uniformity. And the pure aluminium shade, that becomes a very exciting combination with the golden body and light.