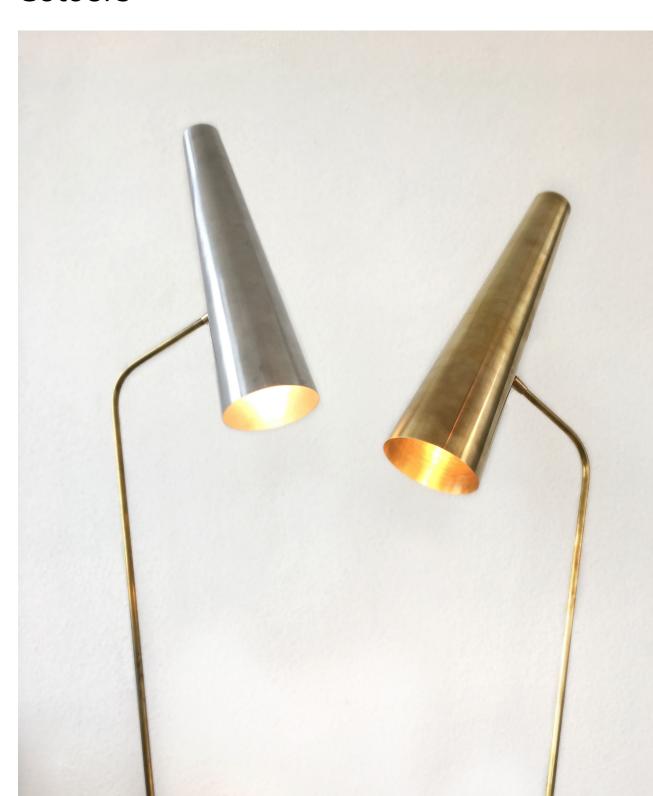

You can see Brocchinis extraordinary quality to accommodate his customers, when you take a look at the wide range of possible colours of the shades. Beside the wide range of RAL colours, which you can see on the next page, Claudio Brocchini manufactures two special lamp shades in his workshop.

The gold-coloured shade of brass, that becomes one unit with the body through uniformity. And the pure aluminium shade, that becomes a very exciting combination with the golden body and light.