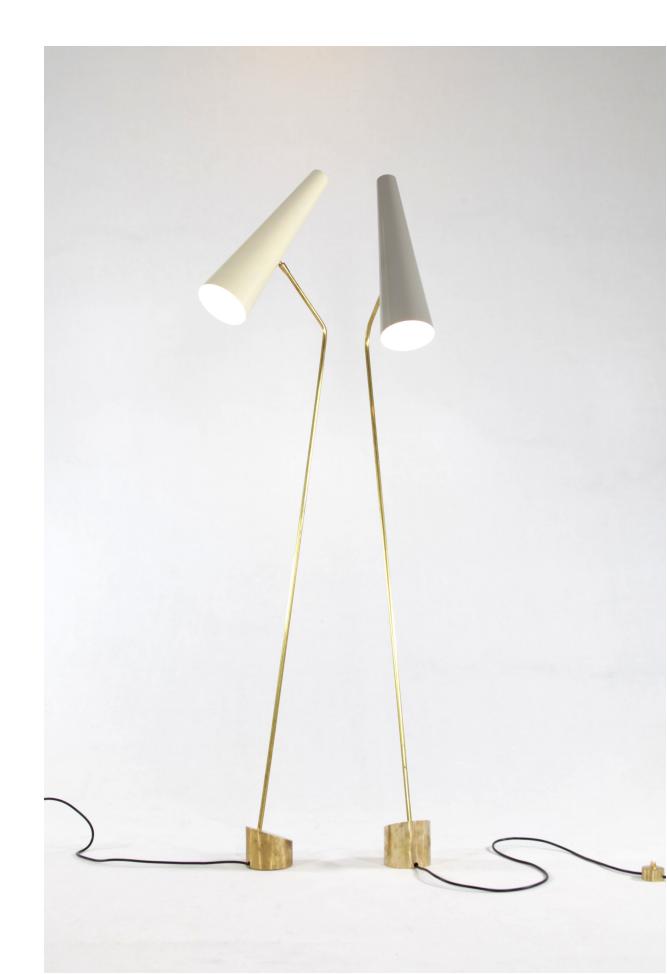

### Faccia a Faccia

The Faccia a Faccia is a very fancy lamp. It's a twinlamp, consisting of two slender bodies, that come together at their foot. The bodies are individually adjustable. Due to the various combinations of colours, this lamp can even get more fancy and original.