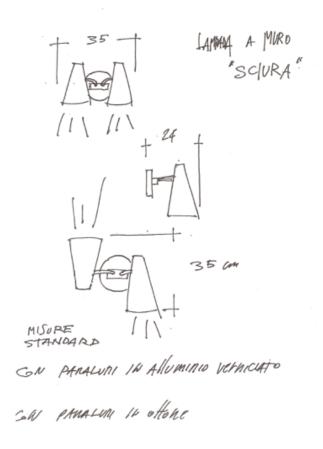

# Lampada a Muro "Sciura"

This model is another wall lamp that can be designed very individually for you and your room. With a width of maximum 35 cm and a length of 24 cm it is more compact and rather unobtrusive.