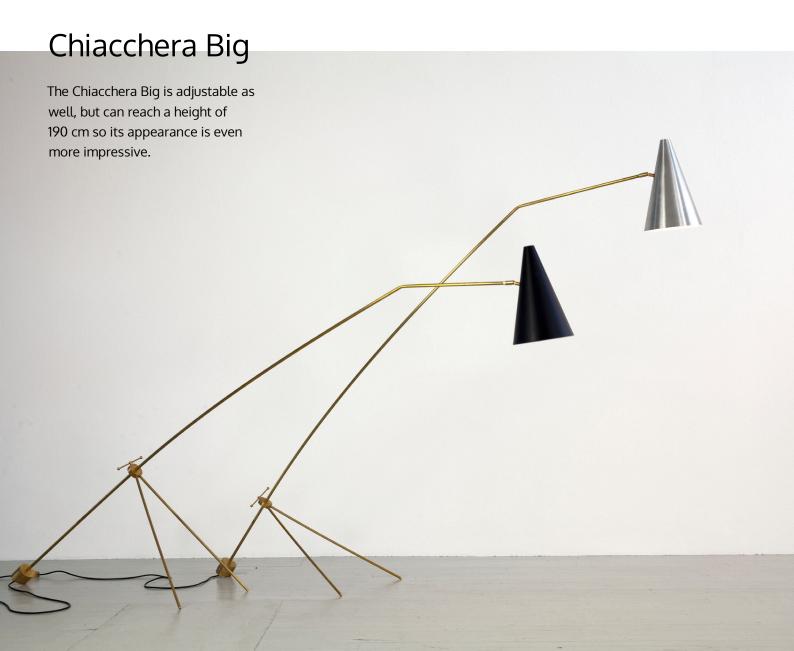

### Chiacchera

The Chiacchera is about 160 cm high but the slender legs, made of brass, can be adjusted. So, the height can vary. Therefore, the Chiacciera can be adjusted perfectly for every room.