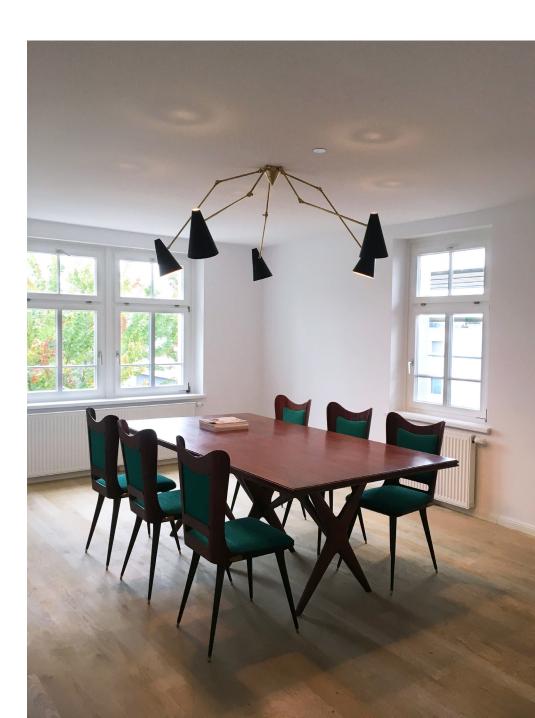

### Puntale

The lamp Puntale is a very inventive ceiling light with multiple arms, which have several joints so they can bring the shades in nearly every position and makes it possible to illuminate every room perfectly. Thereby, this lamp can reach a diameter up to 150 cm.