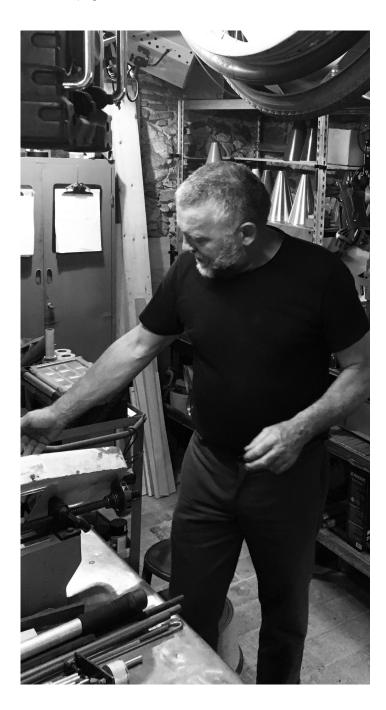

### Claudio Brocchini

In his small workshop in the vincinity of Pietrasanta, Claudio Brocchini designs and manufactures floor, ceiling and wall lamps. In his designs he reinterprets pieces of 1950s design and creates an ever growing family of lamps.

His attention to detail and his willingness to accommodate his clients wishes, sets his lamps apart and makes them a particularly rare item.

Get an insight into Claudio Brocchinis family of lamps and in the possibilities of designing your very personal piece. Therefore, you can see every possible variation of lampshade on page 11.