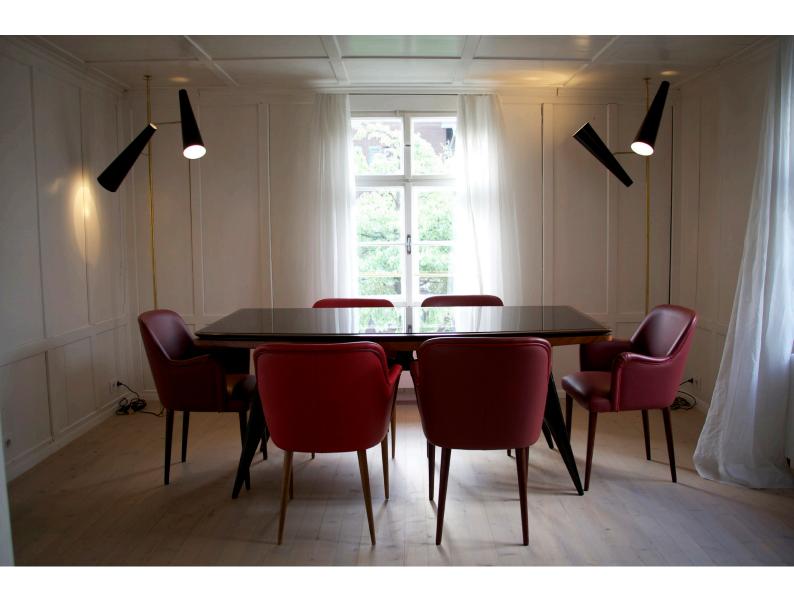

### Faccia a Faccia

The Faccia a Faccia is a very fancy lamp. It's a twinlamp, consisting of two slender bodies, that come together at their foot. The bodies are individually adjustable. Due to the various combinations of colours, this lamp can even get more fancy and original.