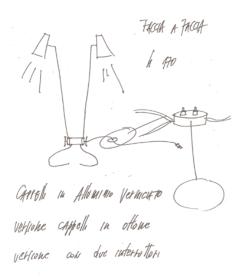

### Faccia a Faccia

The Faccia a Faccia is a very fancy lamp. It's a twinlamp, consisting of two slender bodies, that come together at their foot. The bodies are individually adjustable. Due to the various combinations of colours, this lamp can even get more fancy and original.