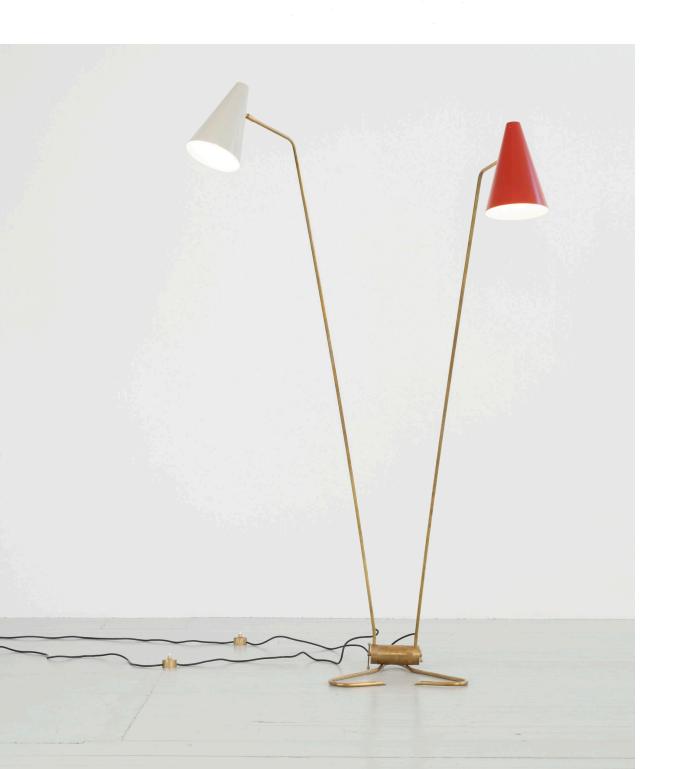

### Faccia a Faccia

The Faccia a Faccia is a very fancy lamp. It's a twinlamp, consisting of two slender bodies, that come together at their foot. The bodies are individually adjustable. Due to the various combinations of colours, this lamp can even get more fancy and original.