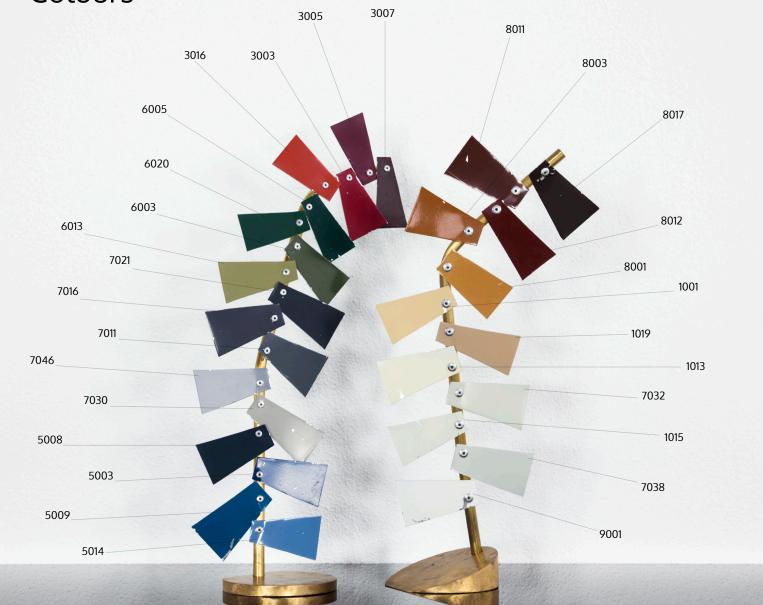

You can see Brocchinis extraordinary quality to accommodate his customers, when you take a look at the wide range of possible colours of the shades. Beside the wide range of RAL colours, which you can see on the next page, Claudio Brocchini manufactures two special lamp shades in his workshop.

### Colours

# Colours

| 3007 | Black Red       | 8003 | Loam Brown      |
|------|-----------------|------|-----------------|
| 3005 | Wine Red        | 8011 | Nut Brown       |
| 3003 | Ruby Red        | 8017 | Chocolate Brown |
| 3016 | Coral Red       | 8012 | Red Brown       |
| 6005 | Moss Green      | 8001 | Ochre Brown     |
| 6020 | Pine Green      | 1001 | Beige           |
| 6003 | Olive Green     | 1019 | Grey Beige      |
| 6013 | Reed Green      | 1013 | Pearl White     |
| 7021 | Black Grey      | 7032 | Flint Grey      |
| 7016 | Grey Anthracite | 1015 | Light Ivory     |
| 7011 | Iron Grey       | 7038 | Agate Grey      |
| 7046 | Tele Grey       | 9001 | Cream           |
| 7030 | Stone Grey      |      |                 |
| 5008 | Green Blue      |      |                 |
| 5003 | Sapphire Blue   |      |                 |
| 5009 | Azure Blue      |      |                 |
| 5014 | Pigeon Blue     |      |                 |
|      |                 |      |                 |