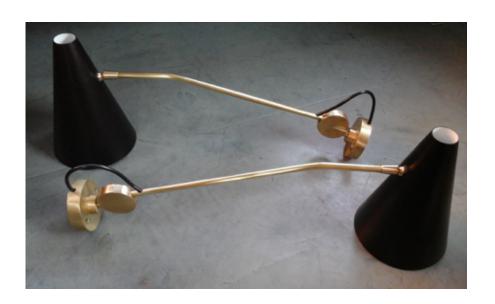

### Faccia a Faccia

The Faccia a Faccia is a very fancy lamp. It's a twinlamp, consisting of two slender bodies, that come together at their foot. The bodies are individually adjustable. Due to the various combinations of colours, this lamp can even get more fancy and original.